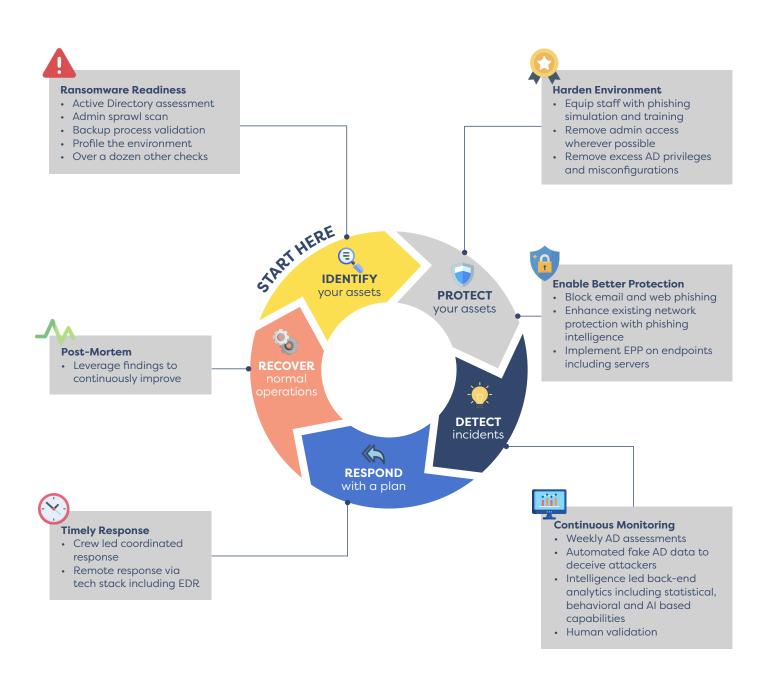

## How SolCyber Elevates Security Resilience

Ransomware attacks are on the rise, and it's not just the big end of town that cybercriminals are targeting. It's a case of the lowest hanging and least protected fruit that attackers are going for, and many SME's aren't prepared for the infiltration techniques being applied.

Like any advanced cyber-attack, ransomware requires layers of controls to effectively combat. No single solution is going to protect you - so get past the silver bullet FUD.

At SolCyber, we'll help you become Ransomware Resilient - by assessing your current environment, implementing the right technologies, and providing 24/7 support for your organization and people.